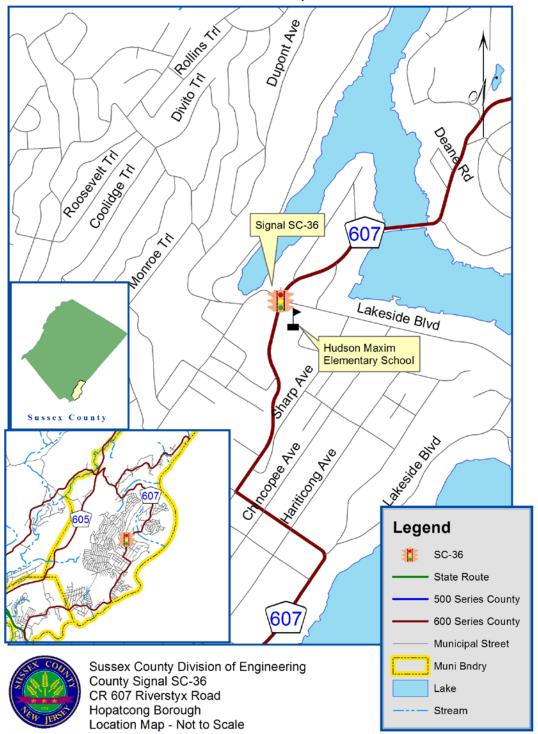

## **Project:**

Improvements to the Intersection of CR-607, Crescent Road, and Lakeside Boulevard, **Sussex County Signal SC-36** 

Intersection of River Styx Road (CR-607), Crescent Road, and Lakeside Boulevard, Hopatcong Borough

## **Project Narrative:**

The intersection of River Styx Road (CR-607), Crescent Road, and Lakeside Boulevard is a four leg, signalized intersection in Hopatcong Borough. The intersection carries approximately 6,500 vehicles per day on the major (CR-607) leg and approximately 700 vehicles per day on the minor (Crescent Road / Lakeside Boulevard) leg.

# Project Notice – Intersection of CR-607 & Crescent Rd Notice Date: Feb 2019

**Location Map** 