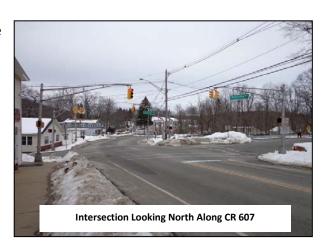

## **Project Narrative:**

The intersection of River Styx Road (CR-607), Crescent Road, and Lakeside Boulevard is a four leg, signalized intersection in Hopatcong Borough. The intersection carries approximately 6,500 vehicles per day on the major (CR-607) leg and approximately 700 vehicles per day on the minor (Crescent Road / Lakeside Boulevard) leg.

The current signal system is approximately 40 years old and in need of upgrades. Additionally, the intersection is in the immediate vicinity of a proposed Hopatcong Borough streetscape improvement project, making this location a priority for appropriate ADA and pedestrian upgrades.