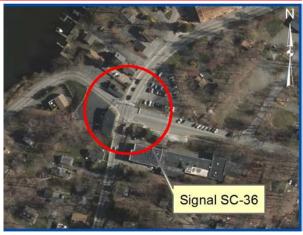

## **Project:**

Improvements to the Intersection of CR-607, Crescent Road, and Lakeside Boulevard, **Sussex County Signal SC-36** 

Intersection of River Styx Road (CR-607), Crescent Road, and Lakeside Boulevard, Hopatcong Borough

## **Project Narrative:**

The intersection of River Styx Road (CR-607), Crescent Road, and Lakeside Boulevard is a four leg, signalized intersection in Hopatcong Borough. The intersection carries approximately 6,500 vehicles per day on the major (CR-607) leg and approximately 700 vehicles per day on the minor (Crescent Road / Lakeside Boulevard) leg.