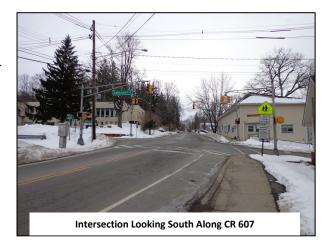

## **Project Narrative:**

The intersection of River Styx Road (CR-607), Crescent Road, and Lakeside Boulevard is a four leg, signalized intersection in Hopatcong Borough. The intersection carries approximately 6,500 vehicles per day on the major (CR-607) leg and approximately 700 vehicles per day on the minor (Crescent Road / Lakeside Boulevard) leg.

The current signal system is approximately 40 years old and in need of upgrades. Additionally, the intersection is in the immediate vicinity of a proposed Hopatcong Borough streetscape improvement project, making this location a priority for appropriate ADA and pedestrian upgrades.